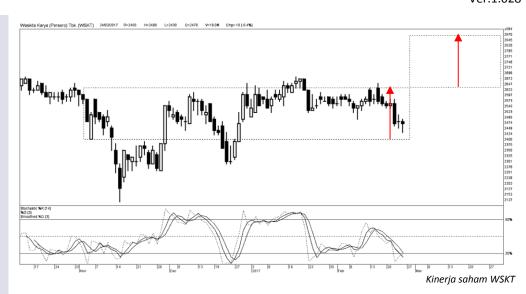

## Highlight

Kinerja saham WSKT cenderung menguat untuk menguji level 2.860 sebagai level tertinggi selama 52 Minggu sebelumnya

Potensi tersebut disertai kinerja harga saham WSKT yang telah berada kondisi *oversold* atau jenuh jual, dan berada pada kisaran garis *support* pada kisaran harga 2.450, dengan potensi menguat dan menguji level selanjutnya pada kisaran *resistance* di harga 2.650 dengan target tertinggi pada kisaran harga 2.860